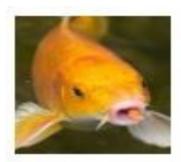

# Why do koi have barbels?

A: Koi have been growing trendy whiskers way before the hipsters made it cool! Those whiskers—or barbels—are a defining characteristic of the fish. Here's what they are, what they do, and why the popular pond fish has them.

#### Super-Sensing Organ

Barbels are sensory organs not unlike whiskers in mammals. Rather than being used for tactile sensing, however, a fish's barbels are used for taste. Koi, along with catfish, goatfish, hagfish, sturgeon, zebrafish, some species of shark and other carp, have barbels. They use these taste bud-covered organs to search for food in murky water.

#### Tasting Without Ingesting

Koi and other carp have four barbels, with two on each side of the koi's mouth (termed "maxillary barbels"). The top two appear shorter than the lower two, but they all serve the same purpose: taste debris without actually ingesting it. Being omnivorous scavengers that forage along murky pond and river bottoms, it's a good survival skill to have.

#### Weird Appendages

As spring approaches and you start feeding your finned pals some Spring and Fall Fish Food, take a closer look at these weird appendages. Most koi (except those with mutations) have barbels—even koi fry have them! So go grab a pond net, catch a koi or fingerling, and look closely to see them.

As with hipsters and their whiskers, they probably won't like you playing with their barbels. But they're still fun to look at!