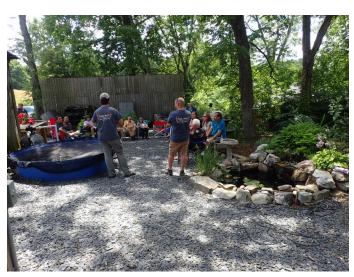

## Atlanta Koi Club's June 5th Pond and Garden Tour

The weather was great, and so was our pond tour! In case you missed it, here are a few shots of some of the ponds, courtesy of Jim Dricker. These ponds are works of art!!! Many heartfelt thanks to David Esser for putting this all together.