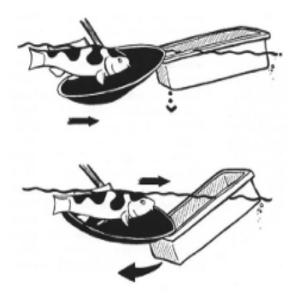

## Net and Tub (Bowl) Properly

- The common (deep) rectangular meshnet is NOT suitable for Koi!
- Use a large, shallow, pan net (as pictured above) so you don't damage fins and scales.
- A Seine Net can be used to corral the Koi into a smaller areas so you can easily net and tub (bowl).

- Never lift the Koi over the lip of the tub (bowl).
- Use a helper, or use the edge of the net to tip the net (bowl), so the Koi enter it under water

Thanks to Michael Anderson for this submission