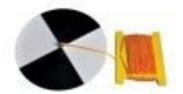

#### What is a SECCHI DISK?

By John Seifert, CKK - Inland Empire Water Garden & Koi Society, Spokane WA

The Secchi disk, as invented in 1865 by Angelo Secchi <a href="http://en.wikipedia.org/wiki/Angelo Secchi">http://en.wikipedia.org/wiki/Transparency</a> in the secchi disk approximately 12 inches in diameter used to measure transparency <a href="http://en.wikipedia.org/wiki/Transparency">http://en.wikipedia.org/wiki/Transparency</a> (optics) in bodies of water. The disk is mounted on a pole or line, and lowered slowly down in the water. The depth at which the disk is no longer visible is taken as a measure of the transparency of the water. This measure is known as the Secchi depth and is related to water turbidity <a href="http://en.wikipedia.org/wiki/Turbidity">http://en.wikipedia.org/wiki/Turbidity</a>. This 12 inch white disk remains the standard design for marine studies. In 1899 George C. Whipple modified the original all-white Secchi disk to a disc about 8 inches in diameter, divided into quadrants painted alternately black and white. This modified black and white Secchi disk is the standard disk now used in freshwater investigations.

While you can purchase a ready-made black and white Secchi disk for about \$25, it is very easy to make your own in a few minutes. Here is how I made mine. I used a white bucket lid and cut a circle 7 inches in diameter. I then divided the disk into four quadrants and applied black electricians tape over two of the quadrants. I drilled a hole thru the center for an eye bolt. On the underside of the disk, I added extra weight. I used a lead concrete anchor but extra washers, nuts or iron pipe connector would also work. After attaching a light nylon rope, I marked the rope in 1 foot increments from the disk. For these marks I used various colors of electricians tape so I can easily calculate the transparency depth.