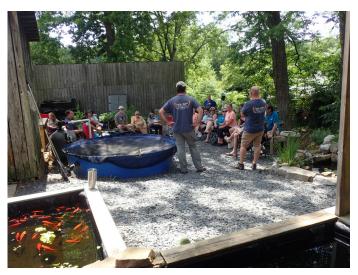

## Atlanta Koi Club's June 5th Pond and Garden Tour

The weather was great, and so was our pond tour! In case you missed it, here are a few shots of some of the ponds, courtesy of Jim Dricker. These ponds are works of art!!! Many heartfelt thanks to David Esser for putting this all together.