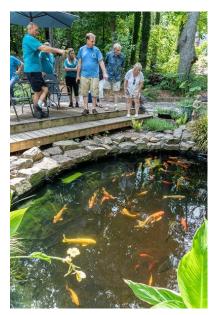

## Atlanta Koi Club's June 5th Pond and Garden Tour

The weather was great, and so was our pond tour! In case you missed it, here are a few shots of some of the ponds, courtesy of Jim Dricker. These ponds are works of art!!! Many heartfelt thanks to David Esser for putting this all together.