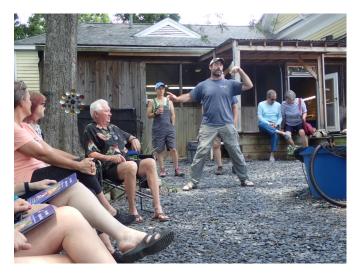

# Atlanta Koi Club's meeting of June 12th.

This month's meeting was located in Kennesaw at Koi Koi Pondscapes. The weather gods looked down on us favorably, albeit a bit warmish, but, thanks the shade from their trees, the meeting was comfortable enough. After a rousing presentation on the practicalities of pond construction, we settled down for a brief tour of their facilities followed by flavorful BBQ and baked beans.