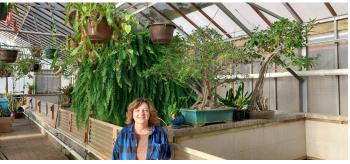

# Atlanta Koi Club's meeting of June 12th.

This month's meeting was located in Kennesaw at Koi Koi Pondscapes. The weather gods looked down on us favorably, albeit a bit warmish, but, thanks the shade from their trees, the meeting was comfortable enough. After a rousing presentation on the practicalities of pond construction, we settled down for a brief tour of their facilities followed by flavorful BBQ and baked beans.