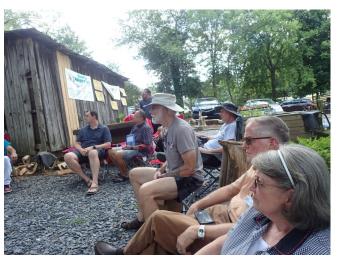

# Atlanta Koi Club's meeting of June 12th.

This month's meeting was located in Kennesaw at Koi Koi Pondscapes. The weather gods looked down on us favorably, albeit a bit warmish, but, thanks the shade from their trees, the meeting was comfortable enough. After a rousing presentation on the practicalities of pond construction, we settled down for a brief tour of their facilities followed by flavorful BBQ and baked beans.