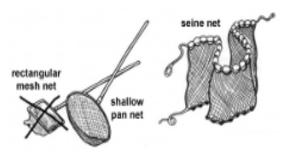

## Net and Tub (Bowl) Properly

- The common (deep) rectangular meshnet is NOT suitable for Koi!
- Use a large, shallow, pan net (as pictured above) so you don't damage fins and scales.
- A Seine Net can be used to corral the Koi into a smaller areas so you can easily net and tub (bowl).

- Never lift the Koi over the lip of the tub (bowl).
- Use a helper, or use the edge of the net to tip the net (bowl), so the Koi enter it under water

Thanks to Michael Anderson for this submission