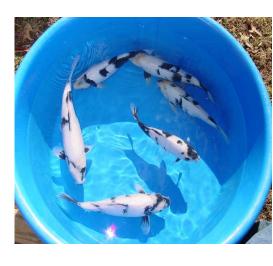

2012 Grow Out

Atlanta Koi Chronicles is a monthly publication of the Atlanta Koi Club. Material is selected for its interest to Koi and Pond enthusiasts. AKC Koi Chronicles accepts no responsibility for the accuracy of the contents. Reproduction is permitted provided that this newsletter and/or the original source are credited. Articles may be submitted to the editor. What is a "Grow Out"? This is when a koi breeder is asked to bring some of his young koi that he has bred and raised in his own mud ponds for club members to purchase. Members take their young koi home and raise them (grow them out) in their own pond usually for a year. At the designated annual show the young koi are brought back to be judged on how well they were raised. After the show the owners take their koi and all trophies or ribbons won back home. While members will be encouraged to bring their koi to the show in next year's koi show this is by no means considered mandatory. The grow out is an exercise in koi husbandry.

Enjoy the chance to buy a beautiful koi, learn from a professional ways to raise it. Prove to yourself your ability to raise a beautiful living jewel in your own pond.

Vicki Knill